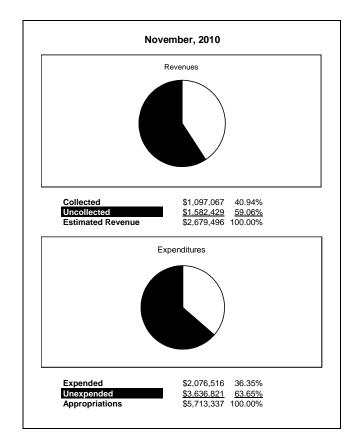

|                                                           |         | Internal Service Fund |                |               |                |               |                     |                     |
|-----------------------------------------------------------|---------|-----------------------|----------------|---------------|----------------|---------------|---------------------|---------------------|
| The School District of Sarasota County, FL                |         |                       |                |               |                |               |                     |                     |
| Revenue & Expenditures - Budget And Actual                | Account | Budgeted              | Amounts        | Actual        | Percentage of  | Prior YTD     | Differnece          | %                   |
| November 30, 2010                                         | Number  | Original              | Current        | Amounts       | Current Budget | Actual        | Increase/(Decrease) | Increase/(Decrease) |
| REVENUES                                                  |         |                       |                |               |                |               |                     |                     |
| Federal Direct                                            | 3100    |                       |                |               |                |               |                     |                     |
| Federal Through State                                     | 3200    |                       |                |               |                |               |                     |                     |
| State Sources                                             | 3300    |                       |                |               |                |               |                     |                     |
| Local Sources                                             | 3400    | 2,679,496.00          | 2,679,496.00   | 1,097,066.93  | 40.94%         | 2,035,425.81  | (938,358.88)        | -46.10%             |
| Total Revenues                                            |         | 2,679,496.00          | 2,679,496.00   | 1,097,066.93  | 40.94%         | 2,035,425.81  | (938,358.88)        | -46.10%             |
| EXPENDITURES                                              |         |                       |                |               |                |               |                     |                     |
| Current:                                                  |         |                       |                |               |                |               |                     |                     |
| Instruction                                               | 5000    |                       |                |               |                |               |                     |                     |
| Pupil Personnel Services                                  | 6100    |                       |                |               |                |               |                     |                     |
| Instructional Media Services                              | 6200    |                       |                |               |                |               |                     |                     |
| Instruction and Curriculum Development Services           | 6300    |                       |                |               |                |               |                     |                     |
| Instructional Staff Training Services                     | 6400    |                       |                |               |                |               |                     |                     |
| Instruction Related Technolgy                             | 6500    |                       |                |               |                |               |                     |                     |
| Board                                                     | 7100    |                       |                |               |                |               |                     |                     |
| General Administration                                    | 7200    |                       |                |               |                |               |                     |                     |
| School Administration                                     | 7300    |                       |                |               |                |               |                     |                     |
| Facilities Acquisition and Construction                   | 7410    |                       |                |               |                |               |                     |                     |
| Fiscal Services                                           | 7500    |                       |                |               |                |               |                     |                     |
| Food Services                                             | 7600    |                       |                |               |                |               |                     |                     |
| Central Services                                          | 7700    | 5,713,337.00          | 5,713,337.00   | 2,076,516.30  | 36.35%         | 1,937,718.59  | 138,797.71          | 7.16%               |
| Pupil Transportation Services                             | 7800    |                       |                |               |                |               |                     |                     |
| Operation of Plant                                        | 7900    |                       |                |               |                |               |                     |                     |
| Maintenance of Plant                                      | 8100    |                       |                |               |                |               |                     |                     |
| Administrative Tech Services                              | 8200    |                       |                |               |                |               |                     |                     |
| Community Services                                        | 9100    |                       |                |               |                |               |                     |                     |
| Debt Service                                              | 9200    |                       |                |               |                |               |                     |                     |
| Total Expenditures                                        |         | 5,713,337.00          | 5,713,337.00   | 2,076,516.30  | 36.35%         | 1,937,718.59  | 138,797.71          | 7.16%               |
| Excess (Deficiency) of Revenues Over (Under) Expenditures | ,       | (3,033,841.00)        | (3,033,841.00) | (979,449.37)  | 32.28%         | 97,707.22     | (1,077,156.59)      | -1102.43%           |
| OTHER FINANCING SOURCES (USES)                            |         |                       |                |               |                |               |                     |                     |
| Long-term Debt Proceeds & Sales of Capital Assets         | 3700    |                       |                |               |                |               |                     |                     |
| Transfers In                                              | 3600    | 698,812.00            | 698,812.00     | 0.00          |                | 0.00          | 0.00                |                     |
| Transfers Out                                             | 9700    |                       |                |               |                |               |                     |                     |
| Total Other Financing Sources (Uses)                      |         | 698,812.00            | 698,812.00     | 0.00          |                | 0.00          | 0.00                |                     |
| Change in Net Assets                                      |         | (2,335,029.00)        | (2,335,029.00) | (979,449.37)  |                | 97,707.22     | (1,077,156.59)      | -1102.43%           |
| Net Assets, Prior Year                                    | 2800    | 15,923,101.00         | 15,923,101.00  | 15,923,099.54 |                | 14,792,031.87 | 1,131,067.67        | 7.65%               |
| Adjustment to Net Assets                                  | 2891    |                       |                |               |                |               |                     |                     |
| Net Assets, Current Year                                  | 2700    | 13,588,072.00         | 13,588,072.00  | 14,943,650.17 |                | 14,889,739.09 | 53,911.08           | 0.36%               |