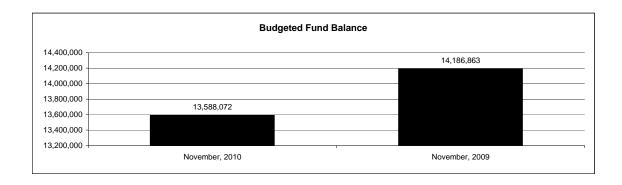

|                                                           |         | Internal Service Fund |                |               |                |               |                     |                     |
|-----------------------------------------------------------|---------|-----------------------|----------------|---------------|----------------|---------------|---------------------|---------------------|
| The School District of Sarasota County, FL                |         |                       |                |               |                |               |                     |                     |
| Revenue & Expenditures - Budget And Actual                | Account | Budgeted              | Amounts        | Actual        | Percentage of  | Prior YTD     | Differnece          | %                   |
| November 30, 2010                                         | Number  | Original              | Current        | Amounts       | Current Budget | Actual        | Increase/(Decrease) | Increase/(Decrease) |
| REVENUES                                                  |         |                       |                |               |                |               |                     |                     |
| Federal Direct                                            | 3100    |                       |                |               |                |               |                     |                     |
| Federal Through State                                     | 3200    |                       |                |               |                |               |                     |                     |
| State Sources                                             | 3300    |                       |                |               |                |               |                     |                     |
| Local Sources                                             | 3400    | 2,679,496.00          | 2,679,496.00   | 1,097,066.93  | 40.94%         | 2,035,425.81  | (938,358.88)        | -46.10%             |
| Total Revenues                                            |         | 2,679,496.00          | 2,679,496.00   | 1,097,066.93  | 40.94%         | 2,035,425.81  | (938,358.88)        | -46.10%             |
| EXPENDITURES                                              |         |                       |                |               |                |               |                     |                     |
| Current:                                                  |         |                       |                |               |                |               |                     |                     |
| Instruction                                               | 5000    |                       |                |               |                |               |                     |                     |
| Pupil Personnel Services                                  | 6100    |                       |                |               |                |               |                     |                     |
| Instructional Media Services                              | 6200    |                       |                |               |                |               |                     |                     |
| Instruction and Curriculum Development Services           | 6300    |                       |                |               |                |               |                     |                     |
| Instructional Staff Training Services                     | 6400    |                       |                |               |                |               |                     |                     |
| Instruction Related Technolgy                             | 6500    |                       |                |               |                |               |                     |                     |
| Board                                                     | 7100    |                       |                |               |                |               |                     |                     |
| General Administration                                    | 7200    |                       |                |               |                |               |                     |                     |
| School Administration                                     | 7300    |                       |                |               |                |               |                     |                     |
| Facilities Acquisition and Construction                   | 7410    |                       |                |               |                |               |                     |                     |
| Fiscal Services                                           | 7500    |                       |                |               |                |               |                     |                     |
| Food Services                                             | 7600    |                       |                |               |                |               |                     |                     |
| Central Services                                          | 7700    | 5,713,337.00          | 5,713,337.00   | 2,076,516.30  | 36.35%         | 1,937,718.59  | 138,797.71          | 7.16%               |
| Pupil Transportation Services                             | 7800    |                       |                |               |                |               |                     |                     |
| Operation of Plant                                        | 7900    |                       |                |               |                |               |                     |                     |
| Maintenance of Plant                                      | 8100    |                       |                |               |                |               |                     |                     |
| Administrative Tech Services                              | 8200    |                       |                |               |                |               |                     |                     |
| Community Services                                        | 9100    |                       |                |               |                |               |                     |                     |
| Debt Service                                              | 9200    |                       |                |               |                |               |                     |                     |
| Total Expenditures                                        |         | 5,713,337.00          | 5,713,337.00   | 2,076,516.30  | 36.35%         | 1,937,718.59  | 138,797.71          | 7.16%               |
| Excess (Deficiency) of Revenues Over (Under) Expenditures | ,       | (3,033,841.00)        | (3,033,841.00) | (979,449.37)  | 32.28%         | 97,707.22     | (1,077,156.59)      | -1102.43%           |
| OTHER FINANCING SOURCES (USES)                            |         |                       |                |               |                |               |                     |                     |
| Long-term Debt Proceeds & Sales of Capital Assets         | 3700    |                       |                |               |                |               |                     |                     |
| Transfers In                                              | 3600    | 698,812.00            | 698,812.00     | 0.00          |                | 0.00          | 0.00                |                     |
| Transfers Out                                             | 9700    |                       |                |               |                |               |                     |                     |
| Total Other Financing Sources (Uses)                      |         | 698,812.00            | 698,812.00     | 0.00          |                | 0.00          | 0.00                |                     |
| Change in Net Assets                                      |         | (2,335,029.00)        | (2,335,029.00) | (979,449.37)  |                | 97,707.22     | (1,077,156.59)      | -1102.43%           |
| Net Assets, Prior Year                                    | 2800    | 15,923,101.00         | 15,923,101.00  | 15,923,099.54 |                | 14,792,031.87 | 1,131,067.67        | 7.65%               |
| Adjustment to Net Assets                                  | 2891    |                       |                |               |                |               |                     |                     |
| Net Assets, Current Year                                  | 2700    | 13,588,072.00         | 13,588,072.00  | 14,943,650.17 |                | 14,889,739.09 | 53,911.08           | 0.36%               |