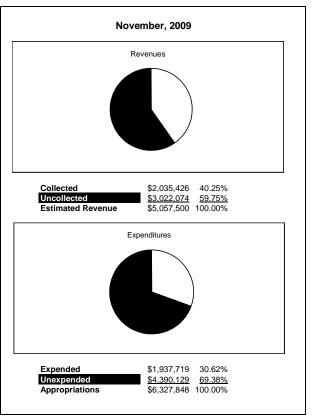

|                                                           |         | Internal Service Fund |                |               |                |               |                     |                     |
|-----------------------------------------------------------|---------|-----------------------|----------------|---------------|----------------|---------------|---------------------|---------------------|
| The School District of Sarasota County, FL                |         |                       |                |               |                |               |                     |                     |
| Revenue & Expenditures - Budget And Actual                | Account | Budgeted              | Amounts        | Actual        | Percentage of  | Prior YTD     | Differnece          | %                   |
| November 30, 2010                                         | Number  | Original              | Current        | Amounts       | Current Budget | Actual        | Increase/(Decrease) | Increase/(Decrease) |
| REVENUES                                                  |         |                       |                |               |                |               |                     |                     |
| Federal Direct                                            | 3100    |                       |                |               |                |               |                     |                     |
| Federal Through State                                     | 3200    |                       |                |               |                |               |                     |                     |
| State Sources                                             | 3300    |                       |                |               |                |               |                     |                     |
| Local Sources                                             | 3400    | 2,679,496.00          | 2,679,496.00   | 1,097,066.93  | 40.94%         | 2,035,425.81  | (938,358.88)        | -46.10%             |
| Total Revenues                                            |         | 2,679,496.00          | 2,679,496.00   | 1,097,066.93  | 40.94%         | 2,035,425.81  | (938,358.88)        | -46.10%             |
| EXPENDITURES                                              |         |                       |                |               |                |               |                     |                     |
| Current:                                                  |         |                       |                |               |                |               |                     |                     |
| Instruction                                               | 5000    |                       |                |               |                |               |                     |                     |
| Pupil Personnel Services                                  | 6100    |                       |                |               |                |               |                     |                     |
| Instructional Media Services                              | 6200    |                       |                |               |                |               |                     |                     |
| Instruction and Curriculum Development Services           | 6300    |                       |                |               |                |               |                     |                     |
| Instructional Staff Training Services                     | 6400    |                       |                |               |                |               |                     |                     |
| Instruction Related Technolgy                             | 6500    |                       |                |               |                |               |                     |                     |
| Board                                                     | 7100    |                       |                |               |                |               |                     |                     |
| General Administration                                    | 7200    |                       |                |               |                |               |                     |                     |
| School Administration                                     | 7300    |                       |                |               |                |               |                     |                     |
| Facilities Acquisition and Construction                   | 7410    |                       |                |               |                |               |                     |                     |
| Fiscal Services                                           | 7500    |                       |                |               |                |               |                     |                     |
| Food Services                                             | 7600    |                       |                |               |                |               |                     |                     |
| Central Services                                          | 7700    | 5,713,337.00          | 5,713,337.00   | 2,076,516.30  | 36.35%         | 1,937,718.59  | 138,797.71          | 7.16%               |
| Pupil Transportation Services                             | 7800    |                       |                |               |                |               |                     |                     |
| Operation of Plant                                        | 7900    |                       |                |               |                |               |                     |                     |
| Maintenance of Plant                                      | 8100    |                       |                |               |                |               |                     |                     |
| Administrative Tech Services                              | 8200    |                       |                |               |                |               |                     |                     |
| Community Services                                        | 9100    |                       |                |               |                |               |                     |                     |
| Debt Service                                              | 9200    |                       |                |               |                |               |                     |                     |
| Total Expenditures                                        |         | 5,713,337.00          | 5,713,337.00   | 2,076,516.30  | 36.35%         | 1,937,718.59  | 138,797.71          | 7.16%               |
| Excess (Deficiency) of Revenues Over (Under) Expenditures | ,       | (3,033,841.00)        | (3,033,841.00) | (979,449.37)  | 32.28%         | 97,707.22     | (1,077,156.59)      | -1102.43%           |
| OTHER FINANCING SOURCES (USES)                            |         |                       |                |               |                |               |                     |                     |
| Long-term Debt Proceeds & Sales of Capital Assets         | 3700    |                       |                |               |                |               |                     |                     |
| Transfers In                                              | 3600    | 698,812.00            | 698,812.00     | 0.00          |                | 0.00          | 0.00                |                     |
| Transfers Out                                             | 9700    |                       |                |               |                |               |                     |                     |
| Total Other Financing Sources (Uses)                      |         | 698,812.00            | 698,812.00     | 0.00          |                | 0.00          | 0.00                |                     |
| Change in Net Assets                                      |         | (2,335,029.00)        | (2,335,029.00) | (979,449.37)  |                | 97,707.22     | (1,077,156.59)      | -1102.43%           |
| Net Assets, Prior Year                                    | 2800    | 15,923,101.00         | 15,923,101.00  | 15,923,099.54 |                | 14,792,031.87 | 1,131,067.67        | 7.65%               |
| Adjustment to Net Assets                                  | 2891    |                       |                |               |                |               |                     |                     |
| Net Assets, Current Year                                  | 2700    | 13,588,072.00         | 13,588,072.00  | 14,943,650.17 |                | 14,889,739.09 | 53,911.08           | 0.36%               |