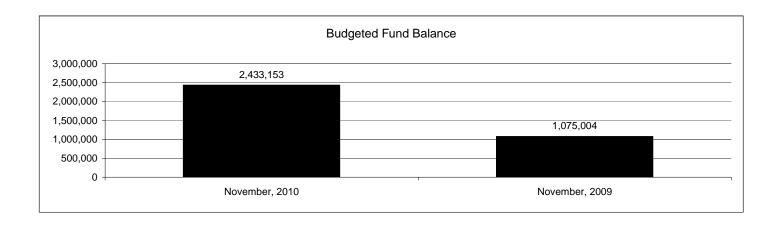

|                                                           |         | Food Service  |               |                |                |              |                                         |                     |
|-----------------------------------------------------------|---------|---------------|---------------|----------------|----------------|--------------|-----------------------------------------|---------------------|
| The School District of Sarasota County, FL                |         |               |               |                |                |              |                                         |                     |
| Revenue & Expenditures - Budget And Actual                | Account | Budgeted      | Amounts       | Actual         | Percentage of  | Prior YTD    | Differnece                              | %                   |
| November 30, 2010                                         | Number  | Original      | Current       | Amounts        | Current Budget | Actual       | Increase/(Decrease)                     | Increase/(Decrease) |
| REVENUES                                                  |         |               |               |                |                |              |                                         |                     |
| Federal Direct                                            | 3100    |               |               |                |                |              |                                         |                     |
| Federal Through State                                     | 3200    | 10,206,555.00 | 10,206,555.00 | 1,700,559.49   | 16.66%         | 2,652,620.43 | (952,060.94)                            | -35.89%             |
| State Sources                                             | 3300    | 160,787.00    | 160,787.00    | 83,376.00      | 51.85%         | 50,324.00    |                                         | 100.00%             |
| Local Sources                                             | 3400    | 6,810,433.00  | 6,810,433.00  | 2,590,685.34   | 38.04%         | 2,664,629.36 | (73,944.02)                             | -2.78%              |
| Total Revenues                                            |         | 17,177,775.00 | 17,177,775.00 | 4,374,620.83   | 25.47%         | 5,367,573.79 | (1,026,004.96)                          | -19.11%             |
| EXPENDITURES                                              |         |               |               |                | _              |              |                                         |                     |
| Current:                                                  |         |               |               |                |                |              |                                         |                     |
| Instruction                                               | 5000    |               |               |                |                |              |                                         |                     |
| Pupil Personnel Services                                  | 6100    |               |               |                |                |              |                                         |                     |
| Instructional Media Services                              | 6200    |               |               |                |                |              |                                         |                     |
| Instruction and Curriculum Development Services           | 6300    |               |               |                |                |              |                                         |                     |
| Instructional Staff Training Services                     | 6400    |               |               |                |                |              |                                         |                     |
| Instruction Related Technolgy                             | 6500    |               |               |                |                |              |                                         |                     |
| Board                                                     | 7100    |               |               |                |                |              |                                         |                     |
| General Administration                                    | 7200    |               |               |                |                |              |                                         |                     |
| School Administration                                     | 7300    |               |               |                |                |              |                                         |                     |
| Facilities Acquisition and Construction                   | 7410    |               |               |                |                |              |                                         |                     |
| Fiscal Services                                           | 7500    |               |               |                |                |              |                                         |                     |
| Food Services                                             | 7600    | 16,330,864.00 | 16,330,864.00 | 5,378,239.69   | 32.93%         | 4,726,971.72 | 651,267.97                              | 13.78%              |
| Central Services                                          | 7700    |               |               |                |                |              |                                         |                     |
| Pupil Transportation Services                             | 7800    |               |               |                |                |              |                                         |                     |
| Operation of Plant                                        | 7900    |               |               |                |                |              |                                         |                     |
| Maintenance of Plant                                      | 8100    |               |               |                |                |              |                                         |                     |
| Administrative Tech Services                              | 8200    |               |               |                |                |              |                                         |                     |
| Community Services                                        | 9100    |               |               |                |                |              |                                         |                     |
| Debt Service                                              | 9200    |               |               |                |                |              |                                         |                     |
| Total Expenditures                                        |         | 16,330,864.00 | 16,330,864.00 | 5,378,239.69   | 32.93%         | 4,726,971.72 | 651,267.97                              | 13.78%              |
| Excess (Deficiency) of Revenues Over (Under) Expenditures |         | 846,911.00    | 846,911.00    | (1,003,618.86) | -118.50%       | 640,602.07   | (1,677,272.93)                          | -261.83%            |
| OTHER FINANCING SOURCES (USES)                            |         |               |               |                |                |              |                                         |                     |
| Long-term Debt Proceeds & Sales of Capital Assets         | 3700    |               |               |                |                |              | 0.00                                    |                     |
| Transfers In                                              | 3600    |               |               |                |                |              | 0.00                                    |                     |
| Transfers Out                                             | 9700    | (411,993.00)  | (411,993.00)  |                |                |              | 0.00                                    |                     |
| Total Other Financing Sources (Uses)                      |         | (411,993.00)  | (411,993.00)  | 0.00           |                | 0.00         | 0.00                                    |                     |
| Net Change in Fund Balances                               |         | 434,918.00    | 434,918.00    | (1,003,618.86) |                | 640,602.07   | (1,644,220.93)                          | -256.67%            |
| Fund Balances, Prior Year                                 | 2800    | 1,998,235.00  | 1,998,235.00  | 1,998,235.48   |                | 851,488.96   | 1,146,746.52                            | 134.68%             |
| Adjustment to Fund Balances                               | 2891    |               |               |                |                | ,            | , , , , , , , , , , , , , , , , , , , , |                     |
| Fund Balances, Current Year                               | 2700    | 2,433,153.00  | 2,433,153.00  | 994,616.62     |                | 1,492,091.03 | (497,474.41)                            | -33.34%             |