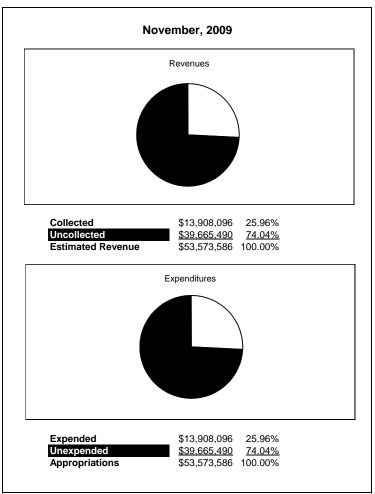

|                                                           |         | Food Service  |               |                |                |              |                                         |                     |
|-----------------------------------------------------------|---------|---------------|---------------|----------------|----------------|--------------|-----------------------------------------|---------------------|
| The School District of Sarasota County, FL                |         |               |               |                |                |              |                                         |                     |
| Revenue & Expenditures - Budget And Actual                | Account | Budgeted      | Amounts       | Actual         | Percentage of  | Prior YTD    | Differnece                              | %                   |
| November 30, 2010                                         | Number  | Original      | Current       | Amounts        | Current Budget | Actual       | Increase/(Decrease)                     | Increase/(Decrease) |
| REVENUES                                                  |         |               |               |                |                |              |                                         |                     |
| Federal Direct                                            | 3100    |               |               |                |                |              |                                         |                     |
| Federal Through State                                     | 3200    | 10,206,555.00 | 10,206,555.00 | 1,700,559.49   | 16.66%         | 2,652,620.43 | (952,060.94)                            | -35.89%             |
| State Sources                                             | 3300    | 160,787.00    | 160,787.00    | 83,376.00      | 51.85%         | 50,324.00    |                                         | 100.00%             |
| Local Sources                                             | 3400    | 6,810,433.00  | 6,810,433.00  | 2,590,685.34   | 38.04%         | 2,664,629.36 | (73,944.02)                             | -2.78%              |
| Total Revenues                                            |         | 17,177,775.00 | 17,177,775.00 | 4,374,620.83   | 25.47%         | 5,367,573.79 | (1,026,004.96)                          | -19.11%             |
| EXPENDITURES                                              |         |               |               |                | _              |              |                                         |                     |
| Current:                                                  |         |               |               |                |                |              |                                         |                     |
| Instruction                                               | 5000    |               |               |                |                |              |                                         |                     |
| Pupil Personnel Services                                  | 6100    |               |               |                |                |              |                                         |                     |
| Instructional Media Services                              | 6200    |               |               |                |                |              |                                         |                     |
| Instruction and Curriculum Development Services           | 6300    |               |               |                |                |              |                                         |                     |
| Instructional Staff Training Services                     | 6400    |               |               |                |                |              |                                         |                     |
| Instruction Related Technolgy                             | 6500    |               |               |                |                |              |                                         |                     |
| Board                                                     | 7100    |               |               |                |                |              |                                         |                     |
| General Administration                                    | 7200    |               |               |                |                |              |                                         |                     |
| School Administration                                     | 7300    |               |               |                |                |              |                                         |                     |
| Facilities Acquisition and Construction                   | 7410    |               |               |                |                |              |                                         |                     |
| Fiscal Services                                           | 7500    |               |               |                |                |              |                                         |                     |
| Food Services                                             | 7600    | 16,330,864.00 | 16,330,864.00 | 5,378,239.69   | 32.93%         | 4,726,971.72 | 651,267.97                              | 13.78%              |
| Central Services                                          | 7700    |               |               |                |                |              |                                         |                     |
| Pupil Transportation Services                             | 7800    |               |               |                |                |              |                                         |                     |
| Operation of Plant                                        | 7900    |               |               |                |                |              |                                         |                     |
| Maintenance of Plant                                      | 8100    |               |               |                |                |              |                                         |                     |
| Administrative Tech Services                              | 8200    |               |               |                |                |              |                                         |                     |
| Community Services                                        | 9100    |               |               |                |                |              |                                         |                     |
| Debt Service                                              | 9200    |               |               |                |                |              |                                         |                     |
| Total Expenditures                                        |         | 16,330,864.00 | 16,330,864.00 | 5,378,239.69   | 32.93%         | 4,726,971.72 | 651,267.97                              | 13.78%              |
| Excess (Deficiency) of Revenues Over (Under) Expenditures |         | 846,911.00    | 846,911.00    | (1,003,618.86) | -118.50%       | 640,602.07   | (1,677,272.93)                          | -261.83%            |
| OTHER FINANCING SOURCES (USES)                            |         |               |               |                |                |              |                                         |                     |
| Long-term Debt Proceeds & Sales of Capital Assets         | 3700    |               |               |                |                |              | 0.00                                    |                     |
| Transfers In                                              | 3600    |               |               |                |                |              | 0.00                                    |                     |
| Transfers Out                                             | 9700    | (411,993.00)  | (411,993.00)  |                |                |              | 0.00                                    |                     |
| Total Other Financing Sources (Uses)                      |         | (411,993.00)  | (411,993.00)  | 0.00           |                | 0.00         | 0.00                                    |                     |
| Net Change in Fund Balances                               |         | 434,918.00    | 434,918.00    | (1,003,618.86) |                | 640,602.07   | (1,644,220.93)                          | -256.67%            |
| Fund Balances, Prior Year                                 | 2800    | 1,998,235.00  | 1,998,235.00  | 1,998,235.48   |                | 851,488.96   | 1,146,746.52                            | 134.68%             |
| Adjustment to Fund Balances                               | 2891    |               |               |                |                | ,            | , , , , , , , , , , , , , , , , , , , , |                     |
| Fund Balances, Current Year                               | 2700    | 2,433,153.00  | 2,433,153.00  | 994,616.62     |                | 1,492,091.03 | (497,474.41)                            | -33.34%             |