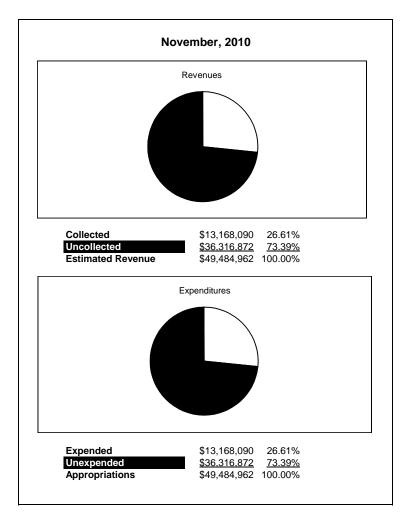

|                                                          | Special Revenue |               |               |               |                       |               |                     |                     |
|----------------------------------------------------------|-----------------|---------------|---------------|---------------|-----------------------|---------------|---------------------|---------------------|
| The School District of Sarasota County, FL               |                 |               |               |               |                       |               |                     |                     |
| Revenue & Expenditures - Budget And Actual               | Account         | Budgeted      | Amounts       | Actual        | Percentage of         | Prior YTD     | Differnece          | %                   |
| November 30, 2010                                        | Number          | Original      | Current       | Amounts       | <b>Current Budget</b> | Actual        | Increase/(Decrease) | Increase/(Decrease) |
| REVENUES                                                 |                 |               |               |               |                       |               |                     |                     |
| Federal Direct                                           | 3100            | 1,970,857.00  | 1,970,857.00  | 614,065.38    | 31.16%                | 552,353.05    | 61,712.33           | 11.17%              |
| Federal Through State                                    | 3200            | 46,872,767.00 | 46,872,767.00 | 12,209,186.80 | 26.05%                | 13,167,681.91 | (958,495.11)        | -7.28%              |
| State Sources                                            | 3300            |               |               |               |                       |               |                     |                     |
| Local Sources                                            | 3400            | 641,338.00    | 641,338.00    | 344,837.43    | 53.77%                | 188,060.66    | 156,776.77          | 83.37%              |
| Total Revenues                                           |                 | 49,484,962.00 | 49,484,962.00 | 13,168,089.61 | 26.61%                | 13,908,095.62 | (740,006.01)        | -5.32%              |
| EXPENDITURES                                             |                 |               |               |               |                       |               |                     |                     |
| Current:                                                 |                 |               |               |               |                       |               |                     |                     |
| Instruction                                              | 5000            | 31,663,745.00 | 31,663,745.00 | 8,197,129.77  | 25.89%                | 8,791,691.83  | (594,562.06)        | -6.76%              |
| Pupil Personnel Services                                 | 6100            | 7,183,086.00  | 7,183,086.00  | 2,103,482.23  | 29.28%                | 2,000,120.81  | 103,361.42          | 5.17%               |
| Instructional Media Services                             | 6200            | 157,373.00    | 157,373.00    | 157,624.82    | 100.16%               | 169,269.18    | (11,644.36)         | -6.88%              |
| Instruction and Curriculum Development Services          | 6300            | 1,664,403.00  | 1,664,403.00  | 368,745.88    | 22.15%                | 660,474.33    | (291,728.45)        | -44.17%             |
| Instructional Staff Training Services                    | 6400            | 5,292,576.00  | 5,292,576.00  | 1,280,459.53  | 24.19%                | 1,292,438.99  | (11,979.46)         | -0.93%              |
| Instruction Related Technolgy                            | 6500            |               |               |               |                       |               | 0.00                |                     |
| Board                                                    | 7100            |               |               |               |                       |               | 0.00                |                     |
| General Administration                                   | 7200            | 908,386.00    | 908,386.00    | 307,255.94    | 33.82%                | 446,059.54    | (138,803.60)        | -31.12%             |
| School Administration                                    | 7300            |               |               |               |                       |               | 0.00                |                     |
| Facilities Acquisition and Construction                  | 7410            | 51,672.00     | 51,672.00     | 140,830.37    | 272.55%               | 4,053.28      | 136,777.09          | 3374.48%            |
| Fiscal Services                                          | 7500            |               | 0.00          |               |                       |               | 0.00                |                     |
| Food Services                                            | 7600            |               | 0.00          |               |                       | 37,700.00     | (37,700.00)         | -100.00%            |
| Central Services                                         | 7700            | 150,000.00    | 150,000.00    | 33,857.67     | 22.57%                | 28,840.14     | 5,017.53            | 17.40%              |
| Pupil Transportation Services                            | 7800            | 869,804.00    | 869,804.00    | 44,957.00     | 5.17%                 | 44,317.86     | 639.14              | 1.44%               |
| Operation of Plant                                       | 7900            | 831,820.00    | 831,820.00    | 223,391.45    | 26.86%                | 154,773.29    | 68,618.16           | 44.33%              |
| Maintenance of Plant                                     | 8100            |               | 0.00          |               |                       | (7,900.00)    | 7,900.00            | -100.00%            |
| Administrative Tech Services                             | 8200            |               |               |               |                       |               |                     |                     |
| Community Services                                       | 9100            | 712,097.00    | 712,097.00    | 310,354.95    | 43.58%                | 286,256.37    | 24,098.58           | 8.42%               |
| Debt Service                                             | 9200            |               |               |               |                       |               |                     |                     |
| Total Expenditures                                       |                 | 49,484,962.00 | 49,484,962.00 | 13,168,089.61 | 26.61%                | 13,908,095.62 | (740,006.01)        | -5.32%              |
| Excess (Deficiency) of Revenues Over (Under) Expenditure | s               | 0.00          | 0.00          | 0.00          |                       | 0.00          | 0.00                |                     |
| OTHER FINANCING SOURCES (USES)                           |                 |               |               |               |                       |               |                     |                     |
| Long-term Debt Proceeds & Sales of Capital Assets        | 3700            |               |               |               |                       |               |                     |                     |
| Transfers In                                             | 3600            |               |               |               |                       |               |                     |                     |
| Transfers Out                                            | 9700            |               |               |               |                       |               |                     |                     |
| Total Other Financing Sources (Uses)                     |                 | 0.00          | 0.00          | 0.00          |                       | 0.00          | 0.00                |                     |
| Net Change in Fund Balances                              |                 | 0.00          | 0.00          | 0.00          |                       | 0.00          | 0.00                |                     |
| Fund Balances, Prior Year                                | 2800            | 0.00          | 0.00          | 0.00          |                       | 0.00          | 0.00                |                     |
| Adjustment to Fund Balances                              | 2891            |               |               |               |                       |               |                     |                     |
| Fund Balances, Current Year                              | 2700            | 0.00          | 0.00          | 0.00          |                       | 0.00          | 0.00                |                     |