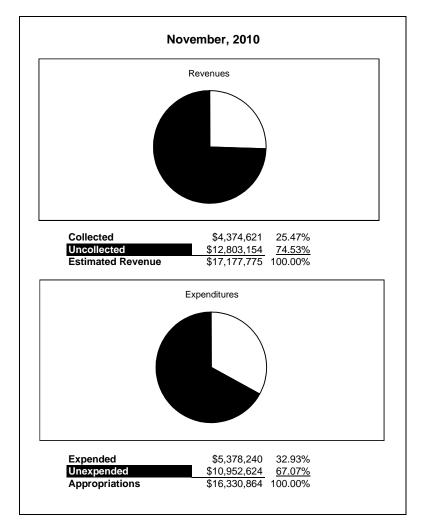

|                                                           |         | Food Service  |               |                |                |              |                                         |                     |
|-----------------------------------------------------------|---------|---------------|---------------|----------------|----------------|--------------|-----------------------------------------|---------------------|
| The School District of Sarasota County, FL                |         |               |               |                |                |              |                                         |                     |
| Revenue & Expenditures - Budget And Actual                | Account | Budgeted      | Amounts       | Actual         | Percentage of  | Prior YTD    | Differnece                              | %                   |
| November 30, 2010                                         | Number  | Original      | Current       | Amounts        | Current Budget | Actual       | Increase/(Decrease)                     | Increase/(Decrease) |
| REVENUES                                                  |         |               |               |                |                |              |                                         |                     |
| Federal Direct                                            | 3100    |               |               |                |                |              |                                         |                     |
| Federal Through State                                     | 3200    | 10,206,555.00 | 10,206,555.00 | 1,700,559.49   | 16.66%         | 2,652,620.43 | (952,060.94)                            | -35.89%             |
| State Sources                                             | 3300    | 160,787.00    | 160,787.00    | 83,376.00      | 51.85%         | 50,324.00    |                                         | 100.00%             |
| Local Sources                                             | 3400    | 6,810,433.00  | 6,810,433.00  | 2,590,685.34   | 38.04%         | 2,664,629.36 | (73,944.02)                             | -2.78%              |
| Total Revenues                                            |         | 17,177,775.00 | 17,177,775.00 | 4,374,620.83   | 25.47%         | 5,367,573.79 | (1,026,004.96)                          | -19.11%             |
| EXPENDITURES                                              |         |               |               |                | _              |              |                                         |                     |
| Current:                                                  |         |               |               |                |                |              |                                         |                     |
| Instruction                                               | 5000    |               |               |                |                |              |                                         |                     |
| Pupil Personnel Services                                  | 6100    |               |               |                |                |              |                                         |                     |
| Instructional Media Services                              | 6200    |               |               |                |                |              |                                         |                     |
| Instruction and Curriculum Development Services           | 6300    |               |               |                |                |              |                                         |                     |
| Instructional Staff Training Services                     | 6400    |               |               |                |                |              |                                         |                     |
| Instruction Related Technolgy                             | 6500    |               |               |                |                |              |                                         |                     |
| Board                                                     | 7100    |               |               |                |                |              |                                         |                     |
| General Administration                                    | 7200    |               |               |                |                |              |                                         |                     |
| School Administration                                     | 7300    |               |               |                |                |              |                                         |                     |
| Facilities Acquisition and Construction                   | 7410    |               |               |                |                |              |                                         |                     |
| Fiscal Services                                           | 7500    |               |               |                |                |              |                                         |                     |
| Food Services                                             | 7600    | 16,330,864.00 | 16,330,864.00 | 5,378,239.69   | 32.93%         | 4,726,971.72 | 651,267.97                              | 13.78%              |
| Central Services                                          | 7700    |               |               |                |                |              |                                         |                     |
| Pupil Transportation Services                             | 7800    |               |               |                |                |              |                                         |                     |
| Operation of Plant                                        | 7900    |               |               |                |                |              |                                         |                     |
| Maintenance of Plant                                      | 8100    |               |               |                |                |              |                                         |                     |
| Administrative Tech Services                              | 8200    |               |               |                |                |              |                                         |                     |
| Community Services                                        | 9100    |               |               |                |                |              |                                         |                     |
| Debt Service                                              | 9200    |               |               |                |                |              |                                         |                     |
| Total Expenditures                                        |         | 16,330,864.00 | 16,330,864.00 | 5,378,239.69   | 32.93%         | 4,726,971.72 | 651,267.97                              | 13.78%              |
| Excess (Deficiency) of Revenues Over (Under) Expenditures |         | 846,911.00    | 846,911.00    | (1,003,618.86) | -118.50%       | 640,602.07   | (1,677,272.93)                          | -261.83%            |
| OTHER FINANCING SOURCES (USES)                            |         |               |               |                |                |              |                                         |                     |
| Long-term Debt Proceeds & Sales of Capital Assets         | 3700    |               |               |                |                |              | 0.00                                    |                     |
| Transfers In                                              | 3600    |               |               |                |                |              | 0.00                                    |                     |
| Transfers Out                                             | 9700    | (411,993.00)  | (411,993.00)  |                |                |              | 0.00                                    |                     |
| Total Other Financing Sources (Uses)                      |         | (411,993.00)  | (411,993.00)  | 0.00           |                | 0.00         | 0.00                                    |                     |
| Net Change in Fund Balances                               |         | 434,918.00    | 434,918.00    | (1,003,618.86) |                | 640,602.07   | (1,644,220.93)                          | -256.67%            |
| Fund Balances, Prior Year                                 | 2800    | 1,998,235.00  | 1,998,235.00  | 1,998,235.48   |                | 851,488.96   | 1,146,746.52                            | 134.68%             |
| Adjustment to Fund Balances                               | 2891    |               |               |                |                | ,            | , , , , , , , , , , , , , , , , , , , , |                     |
| Fund Balances, Current Year                               | 2700    | 2,433,153.00  | 2,433,153.00  | 994,616.62     |                | 1,492,091.03 | (497,474.41)                            | -33.34%             |