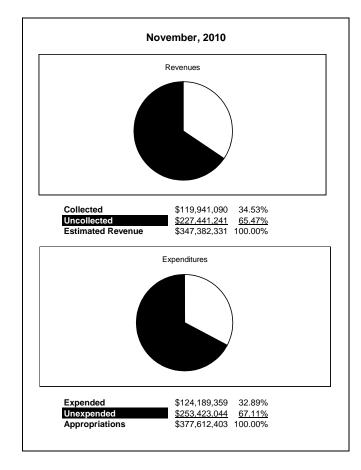

|                                                           |         | General Fund    |                 |                |                |                 |                     |                     |
|-----------------------------------------------------------|---------|-----------------|-----------------|----------------|----------------|-----------------|---------------------|---------------------|
| The School District of Sarasota County, FL                |         |                 |                 |                |                |                 |                     |                     |
| Revenue & Expenditures - Budget And Actual                | Account | Budgeted        | Amounts         | Actual         | Percentage of  | Prior YTD       | Differnece          | %                   |
| November 30, 2010                                         | Number  | Original        | Current         | Amounts        | Current Budget | Actual          | Increase/(Decrease) | Increase/(Decrease) |
| REVENUES                                                  |         |                 |                 |                |                |                 |                     |                     |
| Federal Direct                                            | 3100    | 323,374.00      | 323,374.00      | 105,096.44     | 32.50%         | 92,956.58       | 12,139.86           | 13.06%              |
| Federal Through State                                     | 3200    | 1,163,250.00    | 1,163,250.00    | 245,354.63     | 21.09%         | 602,108.09      | (356,753.46)        | -59.25%             |
| State Sources                                             | 3300    | 68,054,353.00   | 68,054,353.00   | 28,307,188.74  | 41.59%         | 30,222,187.17   | (1,914,998.43)      | -6.34%              |
| Local Sources                                             | 3400    | 277,841,354.00  | 277,841,354.00  | 91,283,450.63  | 32.85%         | 68,012,812.91   | 23,270,637.72       | 34.22%              |
| Total Revenues                                            |         | 347,382,331.00  | 347,382,331.00  | 119,941,090.44 | 34.53%         | 98,930,064.75   | 21,011,025.69       | 21.24%              |
| EXPENDITURES                                              |         |                 |                 |                |                |                 |                     |                     |
| Current:                                                  |         |                 |                 |                |                |                 |                     |                     |
| Instruction                                               | 5000    | 242,296,497.00  | 242,296,497.00  | 74,707,677.26  | 30.83%         | 75,303,521.98   | (595,844.72)        | -0.79%              |
| Pupil Personnel Services                                  | 6100    | 22,007,231.00   | 22,007,231.00   | 6,868,664.09   | 31.21%         | 6,858,084.41    | 10,579.68           | 0.15%               |
| Instructional Media Services                              | 6200    | 5,137,578.00    | 5,137,578.00    | 1,885,590.29   | 36.70%         | 1,656,415.11    | 229,175.18          | 13.84%              |
| Instruction and Curriculum Development Services           | 6300    | 2,194,346.00    | 2,194,346.00    | 939,120.95     | 42.80%         | 907,746.84      | 31,374.11           | 3.46%               |
| Instructional Staff Training Services                     | 6400    | 1,442,521.00    | 1,442,521.00    | 491,708.93     | 34.09%         | 412,655.30      | 79,053.63           | 19.16%              |
| Instruction Related Technolgy                             | 6500    | 1,445,470.00    | 1,445,470.00    | 609,964.43     | 42.20%         | 620,291.38      | (10,326.95)         | -1.66%              |
| Board                                                     | 7100    | 1,472,811.00    | 1,472,811.00    | 403,300.35     | 27.38%         | 785,029.07      | (381,728.72)        | -48.63%             |
| General Administration                                    | 7200    | 2,125,277.00    | 2,125,277.00    | 696,588.31     | 32.78%         | 818,182.77      | (121,594.46)        | -14.86%             |
| School Administration                                     | 7300    | 17,983,166.00   | 17,983,166.00   | 6,603,413.70   | 36.72%         | 6,615,126.79    | (11,713.09)         | -0.18%              |
| Facilities Acquisition and Construction                   | 7410    |                 | 0.00            | 0.00           |                |                 | 0.00                |                     |
| Fiscal Services                                           | 7500    | 2,022,865.00    | 2,022,865.00    | 802,374.27     | 39.67%         | 860,982.63      | (58,608.36)         | -6.81%              |
| Food Services                                             | 7600    | 73,669.00       | 73,669.00       | 0.00           | 0.00%          | 13,451.93       | (13,451.93)         | -100.00%            |
| Central Services                                          | 7700    | 5,550,847.00    | 5,550,847.00    | 2,350,820.58   | 42.35%         | 2,262,952.43    | 87,868.15           | 3.88%               |
| Pupil Transportation Services                             | 7800    | 16,988,911.00   | 16,988,911.00   | 5,618,770.53   | 33.07%         | 5,568,277.44    | 50,493.09           | 0.91%               |
| Operation of Plant                                        | 7900    | 36,403,034.00   | 36,403,034.00   | 13,111,849.11  | 36.02%         | 13,540,845.50   | (428,996.39)        | -3.17%              |
| Maintenance of Plant                                      | 8100    | 17,021,891.00   | 17,021,891.00   | 7,105,994.97   | 41.75%         | 7,452,582.20    | (346,587.23)        | -4.65%              |
| Administrative Tech Services                              | 8200    | 2,367,767.00    | 2,367,767.00    | 1,438,252.96   | 60.74%         | 1,059,498.30    | 378,754.66          | 35.75%              |
| Community Services                                        | 9100    | 1,078,522.00    | 1,078,522.00    | 555,268.57     | 51.48%         | 346,336.98      | 208,931.59          | 60.33%              |
| Debt Service                                              | 9200    |                 |                 |                |                |                 | 0.00                |                     |
| Total Expenditures                                        |         |                 | 377,612,403.00  | 124,189,359.30 | 32.89%         | , ,             | (892,621.76)        | -0.71%              |
| Excess (Deficiency) of Revenues Over (Under) Expenditures |         | (30,230,072.00) | (30,230,072.00) | (4,248,268.86) | 14.05%         | (26,151,916.31) | 21,903,647.45       | -83.76%             |
| OTHER FINANCING SOURCES (USES)                            |         |                 |                 |                |                |                 |                     |                     |
| Other Financing Sources                                   | 3700    |                 |                 | 6,725.06       | ·              | 2,944.00        | 3,781.06            | 128.43%             |
| Transfers In                                              | 3600    | 21,106,466.00   | 21,106,466.00   | 5,131,910.21   | 24.31%         | 4,690,904.15    | 441,006.06          |                     |
| Transfers Out                                             | 9700    | (698,812.00)    | (698,812.00)    |                | 0.00%          |                 | 0.00                |                     |
| <b>Total Other Financing Sources (Uses)</b>               |         | 20,407,654.00   | 20,407,654.00   | 5,138,635.27   | 25.18%         | 4,693,848.15    | 444,787.12          | 9.48%               |
| Net Change in Fund Balances                               |         | (9,822,418.00)  | (9,822,418.00)  | 890,366.41     |                | (21,458,068.16) | 22,348,434.57       | -104.15%            |
| Fund Balances, Prior Year                                 | 2800    | 66,907,356.00   | 66,907,356.00   | 66,843,312.41  |                | 59,030,875.00   | 7,812,437.41        | 13.23%              |
| Adjustment to Fund Balances                               | 2891    | (4,724.00)      | (4,724.00)      |                |                |                 |                     |                     |
| Fund Balances, Current Year                               | 2700    | 57,080,214.00   | 57,080,214.00   | 67,733,678.82  | 118.66%        | 37,572,806.84   | 30,160,871.98       | 80.27%              |