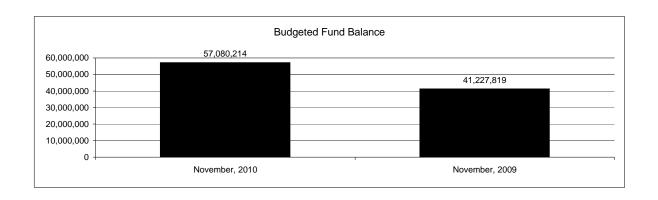

|                                                           |         | General Fund    |                 |                |                |                 |                     |                     |
|-----------------------------------------------------------|---------|-----------------|-----------------|----------------|----------------|-----------------|---------------------|---------------------|
| The School District of Sarasota County, FL                |         |                 |                 |                |                |                 |                     |                     |
| Revenue & Expenditures - Budget And Actual                | Account | Budgeted        | Amounts         | Actual         | Percentage of  | Prior YTD       | Differnece          | %                   |
| November 30, 2010                                         | Number  | Original        | Current         | Amounts        | Current Budget | Actual          | Increase/(Decrease) | Increase/(Decrease) |
| REVENUES                                                  |         |                 |                 |                |                |                 |                     |                     |
| Federal Direct                                            | 3100    | 323,374.00      | 323,374.00      | 105,096.44     | 32.50%         | 92,956.58       | 12,139.86           | 13.06%              |
| Federal Through State                                     | 3200    | 1,163,250.00    | 1,163,250.00    | 245,354.63     | 21.09%         | 602,108.09      | (356,753.46)        | -59.25%             |
| State Sources                                             | 3300    | 68,054,353.00   | 68,054,353.00   | 28,307,188.74  | 41.59%         | 30,222,187.17   | (1,914,998.43)      | -6.34%              |
| Local Sources                                             | 3400    | 277,841,354.00  | 277,841,354.00  | 91,283,450.63  | 32.85%         | 68,012,812.91   | 23,270,637.72       | 34.22%              |
| Total Revenues                                            |         | 347,382,331.00  | 347,382,331.00  | 119,941,090.44 | 34.53%         | 98,930,064.75   | 21,011,025.69       | 21.24%              |
| EXPENDITURES                                              |         |                 |                 |                |                |                 |                     |                     |
| Current:                                                  |         |                 |                 |                |                |                 |                     |                     |
| Instruction                                               | 5000    | 242,296,497.00  | 242,296,497.00  | 74,707,677.26  | 30.83%         | 75,303,521.98   | (595,844.72)        | -0.79%              |
| Pupil Personnel Services                                  | 6100    | 22,007,231.00   | 22,007,231.00   | 6,868,664.09   | 31.21%         | 6,858,084.41    | 10,579.68           | 0.15%               |
| Instructional Media Services                              | 6200    | 5,137,578.00    | 5,137,578.00    | 1,885,590.29   | 36.70%         | 1,656,415.11    | 229,175.18          | 13.84%              |
| Instruction and Curriculum Development Services           | 6300    | 2,194,346.00    | 2,194,346.00    | 939,120.95     | 42.80%         | 907,746.84      | 31,374.11           | 3.46%               |
| Instructional Staff Training Services                     | 6400    | 1,442,521.00    | 1,442,521.00    | 491,708.93     | 34.09%         | 412,655.30      | 79,053.63           | 19.16%              |
| Instruction Related Technolgy                             | 6500    | 1,445,470.00    | 1,445,470.00    | 609,964.43     | 42.20%         | 620,291.38      | (10,326.95)         | -1.66%              |
| Board                                                     | 7100    | 1,472,811.00    | 1,472,811.00    | 403,300.35     | 27.38%         | 785,029.07      | (381,728.72)        | -48.63%             |
| General Administration                                    | 7200    | 2,125,277.00    | 2,125,277.00    | 696,588.31     | 32.78%         | 818,182.77      | (121,594.46)        | -14.86%             |
| School Administration                                     | 7300    | 17,983,166.00   | 17,983,166.00   | 6,603,413.70   | 36.72%         | 6,615,126.79    | (11,713.09)         | -0.18%              |
| Facilities Acquisition and Construction                   | 7410    |                 | 0.00            | 0.00           |                |                 | 0.00                |                     |
| Fiscal Services                                           | 7500    | 2,022,865.00    | 2,022,865.00    | 802,374.27     | 39.67%         | 860,982.63      | (58,608.36)         | -6.81%              |
| Food Services                                             | 7600    | 73,669.00       | 73,669.00       | 0.00           | 0.00%          | 13,451.93       | (13,451.93)         | -100.00%            |
| Central Services                                          | 7700    | 5,550,847.00    | 5,550,847.00    | 2,350,820.58   | 42.35%         | 2,262,952.43    | 87,868.15           | 3.88%               |
| Pupil Transportation Services                             | 7800    | 16,988,911.00   | 16,988,911.00   | 5,618,770.53   | 33.07%         | 5,568,277.44    | 50,493.09           | 0.91%               |
| Operation of Plant                                        | 7900    | 36,403,034.00   | 36,403,034.00   | 13,111,849.11  | 36.02%         | 13,540,845.50   | (428,996.39)        | -3.17%              |
| Maintenance of Plant                                      | 8100    | 17,021,891.00   | 17,021,891.00   | 7,105,994.97   | 41.75%         | 7,452,582.20    | (346,587.23)        | -4.65%              |
| Administrative Tech Services                              | 8200    | 2,367,767.00    | 2,367,767.00    | 1,438,252.96   | 60.74%         | 1,059,498.30    | 378,754.66          | 35.75%              |
| Community Services                                        | 9100    | 1,078,522.00    | 1,078,522.00    | 555,268.57     | 51.48%         | 346,336.98      | 208,931.59          | 60.33%              |
| Debt Service                                              | 9200    |                 |                 |                |                |                 | 0.00                |                     |
| Total Expenditures                                        |         |                 | 377,612,403.00  | 124,189,359.30 | 32.89%         | , ,             | (892,621.76)        | -0.71%              |
| Excess (Deficiency) of Revenues Over (Under) Expenditures |         | (30,230,072.00) | (30,230,072.00) | (4,248,268.86) | 14.05%         | (26,151,916.31) | 21,903,647.45       | -83.76%             |
| OTHER FINANCING SOURCES (USES)                            |         |                 |                 |                |                |                 |                     |                     |
| Other Financing Sources                                   | 3700    |                 |                 | 6,725.06       | ·              | 2,944.00        | 3,781.06            | 128.43%             |
| Transfers In                                              | 3600    | 21,106,466.00   | 21,106,466.00   | 5,131,910.21   | 24.31%         | 4,690,904.15    | 441,006.06          |                     |
| Transfers Out                                             | 9700    | (698,812.00)    | (698,812.00)    |                | 0.00%          |                 | 0.00                |                     |
| <b>Total Other Financing Sources (Uses)</b>               |         | 20,407,654.00   | 20,407,654.00   | 5,138,635.27   | 25.18%         | 4,693,848.15    | 444,787.12          | 9.48%               |
| Net Change in Fund Balances                               |         | (9,822,418.00)  | (9,822,418.00)  | 890,366.41     |                | (21,458,068.16) | 22,348,434.57       | -104.15%            |
| Fund Balances, Prior Year                                 | 2800    | 66,907,356.00   | 66,907,356.00   | 66,843,312.41  |                | 59,030,875.00   | 7,812,437.41        | 13.23%              |
| Adjustment to Fund Balances                               | 2891    | (4,724.00)      | (4,724.00)      |                |                |                 |                     |                     |
| Fund Balances, Current Year                               | 2700    | 57,080,214.00   | 57,080,214.00   | 67,733,678.82  | 118.66%        | 37,572,806.84   | 30,160,871.98       | 80.27%              |