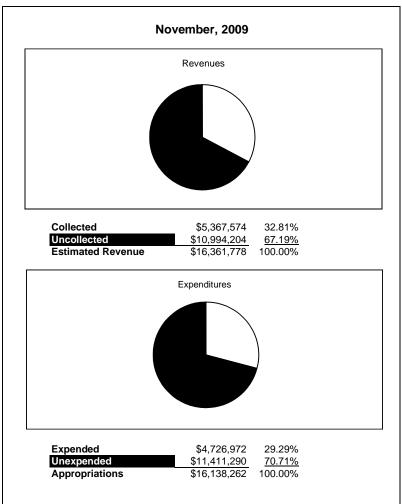

|                                                           |         | Food Service  |               |                |                |              |                                         |                     |
|-----------------------------------------------------------|---------|---------------|---------------|----------------|----------------|--------------|-----------------------------------------|---------------------|
| The School District of Sarasota County, FL                |         |               |               |                |                |              |                                         |                     |
| Revenue & Expenditures - Budget And Actual                | Account | Budgeted      | Amounts       | Actual         | Percentage of  | Prior YTD    | Differnece                              | %                   |
| November 30, 2010                                         | Number  | Original      | Current       | Amounts        | Current Budget | Actual       | Increase/(Decrease)                     | Increase/(Decrease) |
| REVENUES                                                  |         |               |               |                |                |              |                                         |                     |
| Federal Direct                                            | 3100    |               |               |                |                |              |                                         |                     |
| Federal Through State                                     | 3200    | 10,206,555.00 | 10,206,555.00 | 1,700,559.49   | 16.66%         | 2,652,620.43 | (952,060.94)                            | -35.89%             |
| State Sources                                             | 3300    | 160,787.00    | 160,787.00    | 83,376.00      | 51.85%         | 50,324.00    |                                         | 100.00%             |
| Local Sources                                             | 3400    | 6,810,433.00  | 6,810,433.00  | 2,590,685.34   | 38.04%         | 2,664,629.36 | (73,944.02)                             | -2.78%              |
| Total Revenues                                            |         | 17,177,775.00 | 17,177,775.00 | 4,374,620.83   | 25.47%         | 5,367,573.79 | (1,026,004.96)                          | -19.11%             |
| EXPENDITURES                                              |         |               |               |                | _              |              |                                         |                     |
| Current:                                                  |         |               |               |                |                |              |                                         |                     |
| Instruction                                               | 5000    |               |               |                |                |              |                                         |                     |
| Pupil Personnel Services                                  | 6100    |               |               |                |                |              |                                         |                     |
| Instructional Media Services                              | 6200    |               |               |                |                |              |                                         |                     |
| Instruction and Curriculum Development Services           | 6300    |               |               |                |                |              |                                         |                     |
| Instructional Staff Training Services                     | 6400    |               |               |                |                |              |                                         |                     |
| Instruction Related Technolgy                             | 6500    |               |               |                |                |              |                                         |                     |
| Board                                                     | 7100    |               |               |                |                |              |                                         |                     |
| General Administration                                    | 7200    |               |               |                |                |              |                                         |                     |
| School Administration                                     | 7300    |               |               |                |                |              |                                         |                     |
| Facilities Acquisition and Construction                   | 7410    |               |               |                |                |              |                                         |                     |
| Fiscal Services                                           | 7500    |               |               |                |                |              |                                         |                     |
| Food Services                                             | 7600    | 16,330,864.00 | 16,330,864.00 | 5,378,239.69   | 32.93%         | 4,726,971.72 | 651,267.97                              | 13.78%              |
| Central Services                                          | 7700    |               |               |                |                |              |                                         |                     |
| Pupil Transportation Services                             | 7800    |               |               |                |                |              |                                         |                     |
| Operation of Plant                                        | 7900    |               |               |                |                |              |                                         |                     |
| Maintenance of Plant                                      | 8100    |               |               |                |                |              |                                         |                     |
| Administrative Tech Services                              | 8200    |               |               |                |                |              |                                         |                     |
| Community Services                                        | 9100    |               |               |                |                |              |                                         |                     |
| Debt Service                                              | 9200    |               |               |                |                |              |                                         |                     |
| Total Expenditures                                        |         | 16,330,864.00 | 16,330,864.00 | 5,378,239.69   | 32.93%         | 4,726,971.72 | 651,267.97                              | 13.78%              |
| Excess (Deficiency) of Revenues Over (Under) Expenditures |         | 846,911.00    | 846,911.00    | (1,003,618.86) | -118.50%       | 640,602.07   | (1,677,272.93)                          | -261.83%            |
| OTHER FINANCING SOURCES (USES)                            |         |               |               |                |                |              |                                         |                     |
| Long-term Debt Proceeds & Sales of Capital Assets         | 3700    |               |               |                |                |              | 0.00                                    |                     |
| Transfers In                                              | 3600    |               |               |                |                |              | 0.00                                    |                     |
| Transfers Out                                             | 9700    | (411,993.00)  | (411,993.00)  |                |                |              | 0.00                                    |                     |
| Total Other Financing Sources (Uses)                      |         | (411,993.00)  | (411,993.00)  | 0.00           |                | 0.00         | 0.00                                    |                     |
| Net Change in Fund Balances                               |         | 434,918.00    | 434,918.00    | (1,003,618.86) |                | 640,602.07   | (1,644,220.93)                          | -256.67%            |
| Fund Balances, Prior Year                                 | 2800    | 1,998,235.00  | 1,998,235.00  | 1,998,235.48   |                | 851,488.96   | 1,146,746.52                            | 134.68%             |
| Adjustment to Fund Balances                               | 2891    |               |               |                |                | ,            | , , , , , , , , , , , , , , , , , , , , |                     |
| Fund Balances, Current Year                               | 2700    | 2,433,153.00  | 2,433,153.00  | 994,616.62     |                | 1,492,091.03 | (497,474.41)                            | -33.34%             |